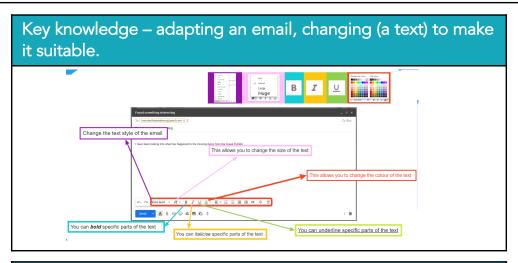

## Year 3 Computing: Email fanatics

| Vocabulary | Meaning                                                                                        |
|------------|------------------------------------------------------------------------------------------------|
| compose    | to arrange words and sentences                                                                 |
| subject    | the thing that is being written about                                                          |
| recipient  | a person who receives something                                                                |
| account    | a way for a computer system to keep your things private                                        |
| folder     | a place where computers store related things                                                   |
| inbox      | a folder containing emails that have been sent to you                                          |
| open       | view the contents of                                                                           |
| forward    | send (a letter or email) on to another destination                                             |
| image      | a representation of something or someone, such as a drawing, painting or photograph            |
| document   | a piece of written, printed or electronic matter that provides record, information or evidence |
| file       | a document, image or other resource stored in a computer                                       |
| attachment | a file included with an email                                                                  |
| bold       | a style of a typeface with thicker lines                                                       |
| italic     | a style of a typeface with slanted letters and digits                                          |
| reply      | say something in response to something someone has said                                        |
| reply all  | don't just reply to the sender, but to all the other recipients as well                        |
| multiple   | having or involving several members                                                            |