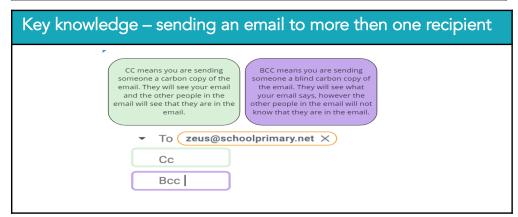

## Year 3 Computing: Email fanatics

| Vocabulary | Meaning                                                                                        |
|------------|------------------------------------------------------------------------------------------------|
| compose    | to arrange words and sentences                                                                 |
| subject    | the thing that is being written about                                                          |
| recipient  | a person who receives something                                                                |
| account    | a way for a computer system to keep your things private                                        |
| folder     | a place where computers store related things                                                   |
| inbox      | a folder containing emails that have been sent to you                                          |
| open       | view the contents of                                                                           |
| forward    | send (a letter or email) on to another destination                                             |
| image      | a representation of something or someone, such as a drawing, painting or photograph            |
| document   | a piece of written, printed or electronic matter that provides record, information or evidence |
| file       | a document, image or other resource stored in a computer                                       |
| attachment | a file included with an email                                                                  |
| bold       | a style of a typeface with thicker lines                                                       |
| italic     | a style of a typeface with slanted letters and digits                                          |
| reply      | say something in response to something someone has said                                        |
| reply all  | don't just reply to the sender, but to all the other recipients as well                        |
| multiple   | having or involving several members                                                            |