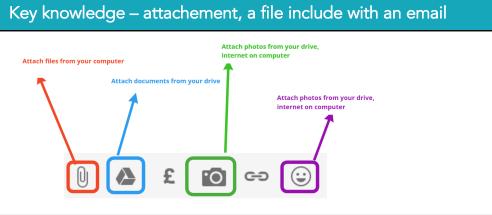

## Year 3 Computing: Email fanatics

| Vocabulary | Meaning                                                                                        |
|------------|------------------------------------------------------------------------------------------------|
| compose    | to arrange words and sentences                                                                 |
| subject    | the thing that is being written about                                                          |
| recipient  | a person who receives something                                                                |
| account    | a way for a computer system to keep your things private                                        |
| folder     | a place where computers store related things                                                   |
| inbox      | a folder containing emails that have been sent to you                                          |
| open       | view the contents of                                                                           |
| forward    | send (a letter or email) on to another destination                                             |
| image      | a representation of something or someone, such as a drawing, painting or photograph            |
| document   | a piece of written, printed or electronic matter that provides record, information or evidence |
| file       | a document, image or other resource stored in a computer                                       |
| attachment | a file included with an email                                                                  |
| bold       | a style of a typeface with thicker lines                                                       |
| italic     | a style of a typeface with slanted letters and digits                                          |
| reply      | say something in response to something someone has said                                        |
| reply all  | don't just reply to the sender, but to all the other recipients as well                        |
| multiple   | having or involving several members                                                            |