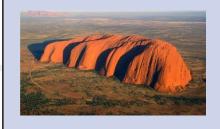

## Key knowledge - What is special about Uluru?

Uluru changes colour during the day according to the position of the Sun. Sometimes it looks brown. At dawn and at dusk, it looks red. It has two names: Uluru or Ayer's Rock