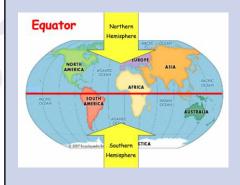

## Key knowledge – What is the weather like in Australia when it is summer time in the UK?

Australia's seasons are opposite to the UK, this is because Australia is in the Southern Hemisphere and the UK is in the Northern hemisphere. When it is winter in Australia it is summer here in the UK.