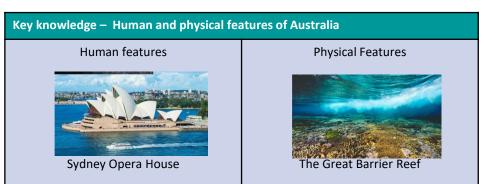

## **Year 1 Significant People and Explorers**

| Vocabulary | Meaning                                                                 |
|------------|-------------------------------------------------------------------------|
| Airport    | A large area of level land where aeroplanes can land and take off.      |
| Flight     | An act of passing through air or space by flying.                       |
| Landmark   | A statue, building or other significant feature.                        |
| Beach      | The land at the edge of a lake or an ocean.                             |
| Reef       | A ridge of rock, sand, or coral at or near the surface of ocean waters. |
| Railway    | A set of tracks on which a train runs.                                  |
| River      | A large natural stream of water.                                        |
| Gorge      | A narrow space between rocky cliffs.                                    |
| Town       | An area with streets, houses and buildings.                             |
| Mountain   | A land mass with a great height and steep sides.                        |
| Outback    | Remote, rural areas in Australia and New Zeland.                        |
| Dispatch   | To send off to a particular place or for a particular place.            |
| Remote     | Far from towns or a human settlement.                                   |
| City       | A large and important town where many people live and work.             |