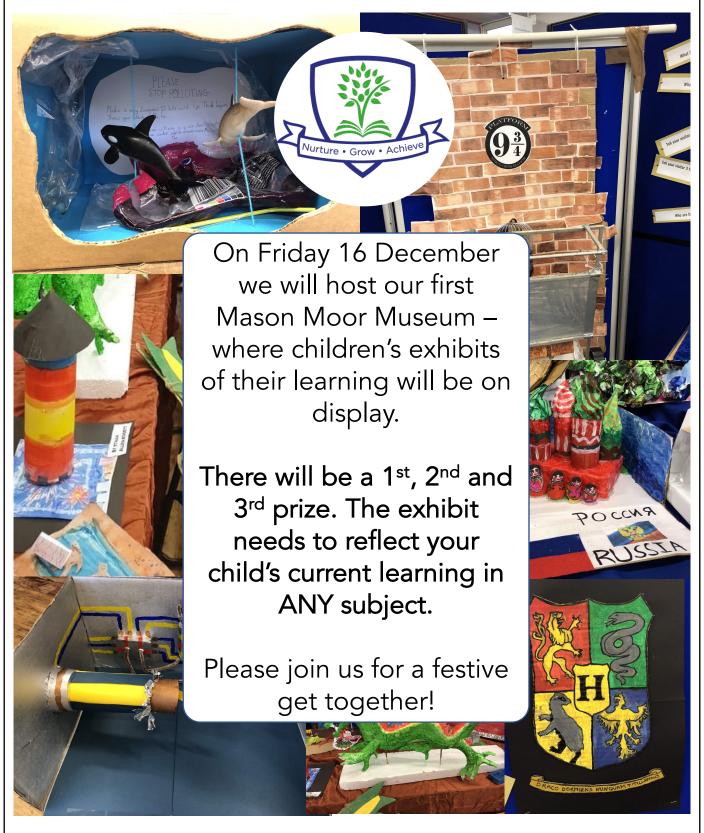

# MASON MOOR MUSEUM PARENTS & CARERS WELCOME

**OPENING TIMES: 13:30 - 14:30** 

# WHAT COULD YOU MAKE?

Look on the website:

www.masonmoorprimary.co.uk

Click on CURRICULUM > and choose a subject.

## You could choose to make:

- A 3D model
- A large poster for display
- A piece of art canvas for display etc

#### The winners:

- A kindle fire will be chosen for the main winner
- Vouchers for West Quay for the runner up
- A family ticket to the cinema for third place

### How can we help?

- Join one of our afterschool homework clubs
- Help at home we want you to help your child with the exhibit. Maybe a grandparent could help build a model eye? Maybe a dad would help with a Geography model?

## ITEMS AVAILABLE FROM SCHOOL